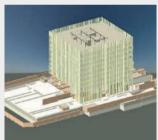

## **BURUNDIAN OFFICE OF RECIPES BUJUMBURA**

Construction of a twelve-storey building to serve as the headquarters of the OBR located in Quartier KIGOBE SUD, Commune NTAHANGWA - BUJUMBURA, This is an office building with a covered area of approximately 30,000 m. The work consists in building a main building with twelve (12) levels that will serve as the headquarters of the OBR (Office burundais des recettes) for office use, including the basement, auxiliary buildings, the interior and exterior parking, gardening, sodding, fencing and other related work.

COUNTRY Burundi

30 000m<sup>2</sup>

CUSTOMER Burundian Office recipes

**YEAR** 2020

**STATUTS** In progress **Planning Disciplines** 