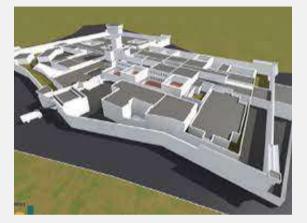

# PRISON REHABILITATION PROJECT MESSADINE

Messaa Prison Rehabilitation- dine as part of the reform judiciary in Tunisia financed by the European Union. The project involves the rehabilitation of existing buildings on an area face of 1000 m2 and new construction

Planning Disciplines 33-11 00 00

Design Disciplines 33-21 00 00

Research Disciplines 33-23 00 00

Project Management Disciplines 33-25 00 00

Facility Use Disciplines 33-55 00 00

Support Disciplines 33-81 00 00

•••

**COUNTRY** Tunisia SURAFACE 7000m<sup>2</sup>

CUSTOMER GTR **YEAR** 2015-2016