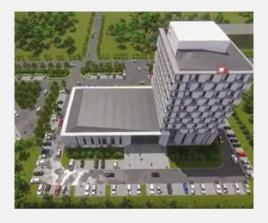

## **BURUNDIAN OFFICE OF RECIPES BUJUMBURA**

Construction of a twelve-storey building to serve as the headquarters of the OBR located in Quartier KIGOBE SUD, Commune NTAHANGWA - BUJUMBURA, This is an office building with a covered area of approximately 30,000 m. The work consists in building a main building with twelve (12) levels that will serve as the headquarters of the OBR (Office burundais des recettes) for office use, including the basement, auxiliary buildings, the interior and exterior parking, gardening, sodding, fencing and other related work.

COUNTRY Burundi

30 000m<sup>2</sup>

CUSTOMER Burundian Office recipes

**YEAR** 2020

**STATUTS** In progress **Planning Disciplines** 