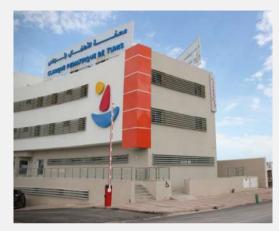

## PEDIATRIC CLINIC - JARDIN EL MENZAH

The Pediatric Clinic of Tunis is a first order pediatric clinic with a single specialty in Tunis. It provides highly professional pediatric care in surgery, medicine, radiology, emergency 24/7 and resuscitation with quality care and innovation. The Clinic has 18 intensive care beds, 12 day beds, 6 emergency beds and 46 hospital beds. It has 4 operating rooms with 1 sterilization unit and 2 recovery rooms. Her outpatient surgery is an outpatient surgery with 14 beds in her unit.

**CUSTOMER**Pediatric clinic

Jardin el Menzah

**YEAR** 2020