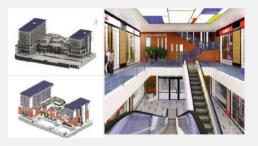

# BANCOBU BUSINESS CENTER MULTISERVICE COMPLEX

Construction of a «BANCOBU BUSINESS CENTER» multi-service complex in Bujumbura – Burundi. It is a commercial and administrative building with a covered area of 20,000 m2.It is the construction of a building for office and commercial use, including a multipurpose conference room, a gym with swimming pool. It is designed as follows: A basement over the entire surface of the land (57m wide x 95m long)

Design Disciplines 33-21 00 00

Research Disciplines 33-23 00 00

Project Management Disciplines 33-25 00 00

#### Construction Disciplines 33-41 00 00

Facility Use Disciplines 33-55 00 00

Support Disciplines

**COUNTRY** Burundi

CUSTOMER Bancobu **YEAR** 2020

**STATUTS**In progress