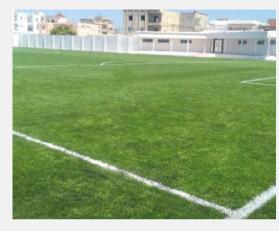

# FOOTBALL STADIUM OF BENI KHALLED

The project involves the construction of a municipal football stadium in Beni Khalled on behalf of the Ministry off the Equipment – Nabeul.

Planning Disciplines 33-11 00 00