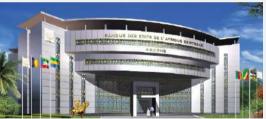

## BANK OF CENTRAL AFRICAN STATES ABECHE - TCHAD

Bank building Central African states in Abèche - Chad. The project consists of a main building (Basement + ground floor + 3 floors), with an face of 7830 m2 and 9 ancillary premises of a surface total of 1720 m2. The project is located on land of24,242m2.

**Design Disciplines** 

**Planning Disciplines** 

33-23 00 00

Project Management Disciplines 33-25 00 00

Construction Disciplines

Facility Use Disciplines 33-55 00 00

Support Disciplines

COUNTRY Tchad SURAFACE
9550m<sup>2</sup>

**CUSTOMER** Engineering Mosaic

**YEAR** 2013-2015