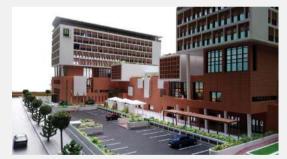

# BANCOBU BUSINESS CENTER MULTISERVICE COMPLEX

Construction of a «BANCOBU BUSINESS CENTER» multi-service complex in Bujumbura – Burundi. It is a commercial and administrative building with a covered area of 20,000 m2.It is the construction of a building for office and commercial use, including a multipurpose conference room, a gym with swimming pool. It is designed as follows: A basement over the entire surface of the land (57m wide x 95m long)

Design Disciplines 33-21 00 00

Research Disciplines 33-23 00 00

Project Management Disciplines 33-25 00 00

#### Construction Disciplines 33-41 00 00

Facility Use Disciplines 33-55 00 00

Support Disciplines

**COUNTRY** Burundi

CUSTOMER Bancobu **YEAR** 2020

**STATUTS**In progress