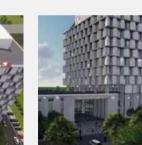

## **BURUNDIAN OFFICE OF RECIPES BUJUMBURA**

Construction of a twelve-storey building to serve as the headquarters of the OBR located in Quartier KIGOBE SUD, Commune NTAHANGWA - BUJUMBURA, This is an office building with a covered area of approximately 30,000 m. The work consists in building a main building with twelve (12) levels that will serve as the headquarters of the OBR (Office burundais des recettes) for office use, including the basement, auxiliary buildings, the interior and exterior parking, gardening, sodding, fencing and other related work.

COUNTRY Burundi

30 000m<sup>2</sup>

CUSTOMER Burundian Office recipes

**YEAR** 2020

**STATUTS** In progress **Planning Disciplines** 