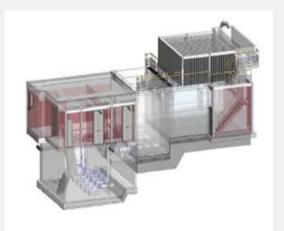

# IRON REMOVAL STATION IN KASSERINE

Lot 1: Civil engineering works. Civil engineering works for the construction of the iron removal station, the pumping station Lot 2: Hydro-electromechanical equipment Pumping station for produced water and filter washing water Bleaching equipment for the iron removal station and the existing tank