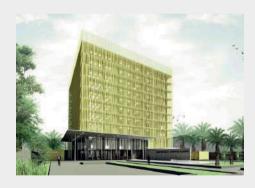

## HEADQUARTERS OF ETAP AVENUE MOHAMED V

project presents itself in the Construction of an office building of area of 2000 m2 composed of with 8 floors and two basements on pro-found.

Design Disciplines 33-21 00 00