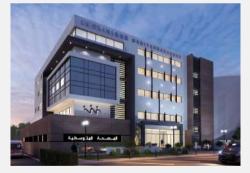

## PEDIATRIC CLINIC - JARDIN EL MENZAH

The Pediatric Clinic of Tunis is a first order pediatric clinic with a single specialty in Tunis. It provides highly professional pediatric care in surgery, medicine, radiology, emergency 24/7 and resuscitation with quality care and innovation. The Clinic has 18 intensive care beds, 12 day beds, 6 emergency beds and 46 hospital beds. It has 4 operating rooms with 1 sterilization unit and 2 recovery rooms. Her outpatient surgery is an outpatient surgery with 14 beds in her unit.

**CUSTOMER**Pediatric clinic

Jardin el Menzah

**YEAR** 2020