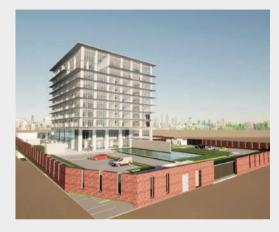

## HEADQUARTERS OF ETAP AVENUE MOHAMED V

project presents itself in the Construction of an office building of area of 2000 m2 composed of with 8 floors and two basements on pro-found.

Design Disciplines 33-21 00 00