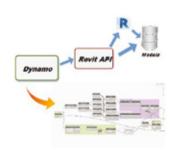

# **BIM AUTOMATION**

- A. Dynamo Scripts development.
- **B. BIM ERP Integration**
- C. BIM SYNTHESIS & COORDINATION
- D. Managing Interoperability
- E. Clash Detection & Management
- F. BIM Software & Tools Management
- G. BIM model management