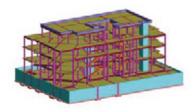

# BIM DESIGN STRUCTURE

- A. Design & Sizing of Reinforced Concrete Structures.
- B. Structural design in steelwork.
- C. BIM Structural Modelling.