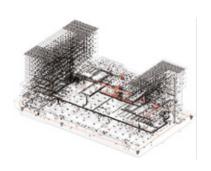

# **BIM DESIGN CVC-PLB**

- A. Study & Design of Fluid and HVAC Systems
- B. Handbook for construction and installation of ducts
- C. HVAC-PLB BIM modeling